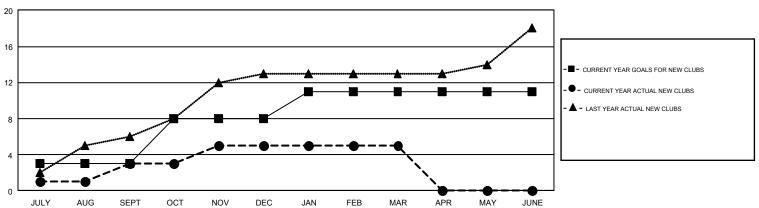

## GMT Constitutional Area 5, Group D

GMT: PRAYAT SIRINAPHAPHAN

REPORT DOES NOT INCLUDE CLUBS IN UNDISTRICTED AREAS.

| Clubs         |               |             |               | Members               |                           |                         |                                              |  |
|---------------|---------------|-------------|---------------|-----------------------|---------------------------|-------------------------|----------------------------------------------|--|
|               | RESULTS FO    | R 2018-2019 |               | RESULTS FOR 2018-2019 |                           |                         |                                              |  |
| QUARTER       | NEW CLUB GOAL | NEW CLUBS   | DROPPED CLUBS | QUARTER               | MEMBER GROWTH NET<br>GOAL | MEMBER GROWTH<br>ACTUAL | DROPPED MEMBERS ACTUAL (including transfers) |  |
| JULY/AUG/SEPT | 3             | 3           | 1             | JULY/AUG/SEPT         | 130                       | 292                     | 98                                           |  |
| OCT/NOV/DEC   | 5             | 2           | 4             | OCT/NOV/DEC           | 234                       | 367                     | 364                                          |  |
| JAN/FEB/MAR   | 3             | 0           | 0             | JAN/FEB/MAR           | 161                       | 144                     | 57                                           |  |
| APR/MAY/JUNE  | 0             | 0           | 0             | APR/MAY/JUNE          | 41                        | 0                       | 0                                            |  |