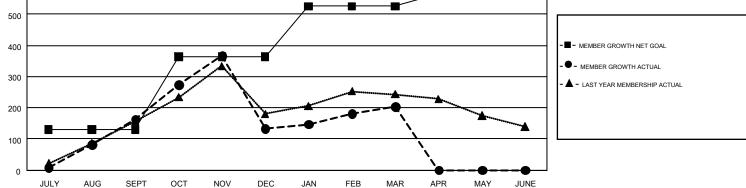

## GMT Constitutional Area 5, Group D

GMT: PRAYAT SIRINAPHAPHAN

REPORT DOES NOT INCLUDE CLUBS IN UNDISTRICTED AREAS.

| Clubs         |               |             |               | Members               |                           |                         |                                              |  |
|---------------|---------------|-------------|---------------|-----------------------|---------------------------|-------------------------|----------------------------------------------|--|
|               | RESULTS FO    | R 2018-2019 |               | RESULTS FOR 2018-2019 |                           |                         |                                              |  |
| QUARTER       | NEW CLUB GOAL | NEW CLUBS   | DROPPED CLUBS | QUARTER               | MEMBER GROWTH NET<br>GOAL | MEMBER GROWTH<br>ACTUAL | DROPPED MEMBERS ACTUAL (including transfers) |  |
| JULY/AUG/SEPT | 3             | 3           | 1             | JULY/AUG/SEPT         | 130                       | 292                     | 98                                           |  |
| OCT/NOV/DEC   | 5             | 2           | 4             | OCT/NOV/DEC           | 234                       | 367                     | 364                                          |  |
| JAN/FEB/MAR   | 3             | 0           | 0             | JAN/FEB/MAR           | 161                       | 144                     | 57                                           |  |
| APR/MAY/JUNE  | 0             | 0           | 0             | APR/MAY/JUNE          | 41                        | 0                       | 0                                            |  |